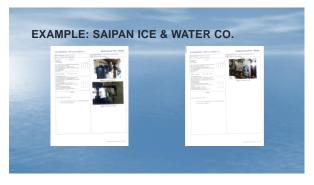

### **IN THE FIELD – FACILITY INSPECTIONS**

Standardized Forms

Treatment
 Gas-Chlorination

Example: AG Treatment