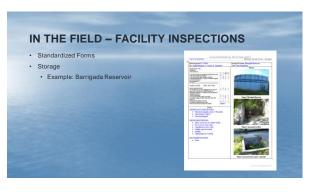

### **IN THE FIELD – FACILITY INSPECTIONS**

 Standardized Forms Treatment

Reverse – Osmosis

## **IN THE FIELD – FACILITY INSPECTIONS** Standardized Forms Treatment SWTR – Slow Sand Filter