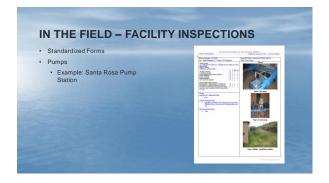

## IN THE FIELD – FACILITY INSPECTIONS

Standardized Forms
Sources
Springs

Example: Tanapag Springs















## <section-header>

### **IN THE FIELD – FACILITY INSPECTIONS**

Standardized FormsPumps

Example: Mataguac Pump Station











# <section-header>

### **IN THE FIELD – FACILITY INSPECTIONS**

Standardized Forms

Treatment
 Gas-Chlorination

Example: AG Treatment









### **IN THE FIELD – FACILITY INSPECTIONS**

 Standardized Forms Treatment

Reverse – Osmosis





## **IN THE FIELD – FACILITY INSPECTIONS** Standardized Forms Treatment SWTR – Slow Sand Filter

### IN THE OFFICE - REPORT COVER LETTER

- Identify Significant Deficiencies
   (health based) Observation, cite requirement, corrective action, timeline
- Other Deficiencies (regulated, but not health related)
- Observation, cite requirement, corrective action, timeline
- Recommendations
- Observation, recommendation
- Attach Standardized Forms

| -                                    |