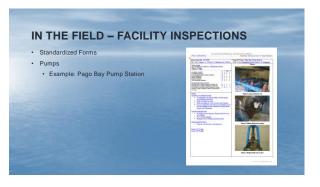

### **IN THE FIELD – FACILITY INSPECTIONS**

Standardized FormsPumps

Example: Mataguac Pump Station