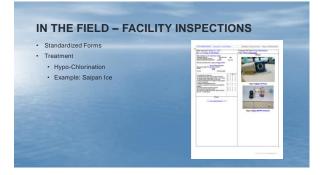

### **IN THE FIELD – FACILITY INSPECTIONS**

Standardized Forms

Treatment
 Gas-Chlorination

Example: AG Treatment