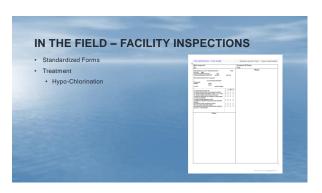

### **IN THE FIELD – FACILITY INSPECTIONS**

Standardized Forms

Treatment
 Gas-Chlorination

Example: AG Treatment