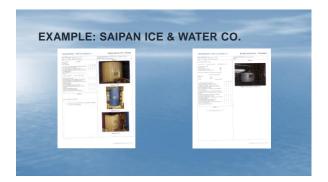

### **IN THE FIELD – FACILITY INSPECTIONS**

Standardized Forms

Treatment
 Gas-Chlorination

Example: AG Treatment