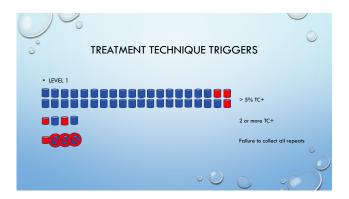

|   |           | 0     |
|---|-----------|-------|
|   |           |       |
|   | > 5% TC   | +     |
|   | 2 or more | e TC+ |
| • |           | 0     |
|   | • • •     | •     |













| If Ages is Martines | a Logia 🕞 (DAD) (TAT) Logia 🖞 👶 Online Tracking in Will 🚹