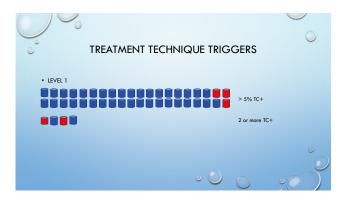

|   |           | 0     |
|---|-----------|-------|
|   |           |       |
|   | > 5% TC   | +     |
|   | 2 or more | e TC+ |
| • |           | 0     |
|   | • • •     | •     |













| If Ages is Martines | a Logia 🕞 (DAD) (TAT) Logia 🖞 👶 Online Tracking in Will 🚹