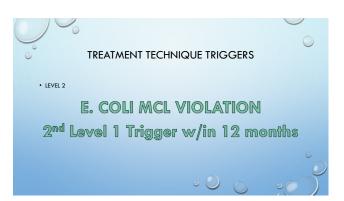

|   |           | 0     |
|---|-----------|-------|
|   |           |       |
|   | > 5% TC   | +     |
|   | 2 or more | e TC+ |
| • |           | 0     |
|   | • • •     | •     |













| If Ages is Martines | a Logia 🕞 (DAD) (TAT) Logia 🖞 👶 Online Tracking in Will 🚹